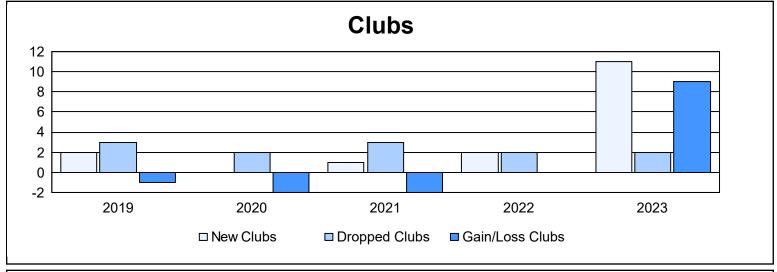

District 301D1 As of June 2023 Cumulative

| Year      | New<br>Clubs | Dropped<br>Clubs | Gain/<br>Loss<br>Clubs | New<br>Members | Charter<br>Members | Reinstate<br>Members | Transfer<br>Members | Total<br>Member<br>Added | Total<br>Members<br>Dropped | Gain/<br>Loss<br>Members |
|-----------|--------------|------------------|------------------------|----------------|--------------------|----------------------|---------------------|--------------------------|-----------------------------|--------------------------|
| 2018-2019 | 2            | 3                | -1                     | 247            | 54                 | 21                   | 7                   | 329                      | 367                         | -38                      |
| 2019-2020 | 0            | 2                | -2                     | 199            | 4                  | 18                   | 2                   | 223                      | 202                         | 21                       |
| 2020-2021 | 1            | 3                | -2                     | 202            | 26                 | 43                   | 1                   | 272                      | 341                         | -69                      |
| 2021-2022 | 2            | 2                | 0                      | 272            | 83                 | 42                   | 4                   | 401                      | 372                         | 29                       |
| 2022-2023 | 11           | 2                | 9                      | 220            | 268                | 152                  | 8                   | 648                      | 738                         | -90                      |
| Average   | 3            | 2                | 1                      | 228            | 87                 | 55                   | 4                   | 375                      | 404                         | -29                      |