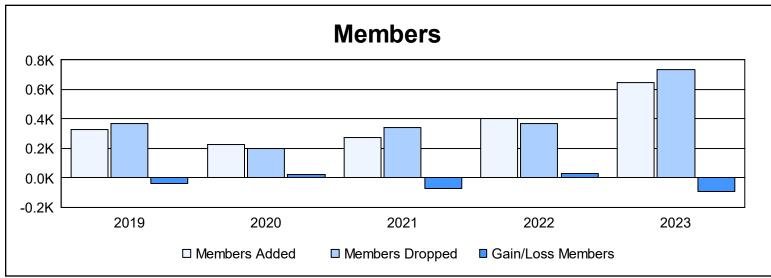

District 301D1 As of June 2023 Cumulative

| Year      | New<br>Clubs | Dropped<br>Clubs | Gain/<br>Loss<br>Clubs | New<br>Members | Charter<br>Members | Reinstate<br>Members | Transfer<br>Members | Total<br>Member<br>Added | Total<br>Members<br>Dropped | Gain/<br>Loss<br>Members |
|-----------|--------------|------------------|------------------------|----------------|--------------------|----------------------|---------------------|--------------------------|-----------------------------|--------------------------|
| 2018-2019 | 2            | 3                | -1                     | 247            | 54                 | 21                   | 7                   | 329                      | 367                         | -38                      |
| 2019-2020 | 0            | 2                | -2                     | 199            | 4                  | 18                   | 2                   | 223                      | 202                         | 21                       |
| 2020-2021 | 1            | 3                | -2                     | 202            | 26                 | 43                   | 1                   | 272                      | 341                         | -69                      |
| 2021-2022 | 2            | 2                | 0                      | 272            | 83                 | 42                   | 4                   | 401                      | 372                         | 29                       |
| 2022-2023 | 11           | 2                | 9                      | 220            | 268                | 152                  | 8                   | 648                      | 738                         | -90                      |
| Average   | 3            | 2                | 1                      | 228            | 87                 | 55                   | 4                   | 375                      | 404                         | -29                      |